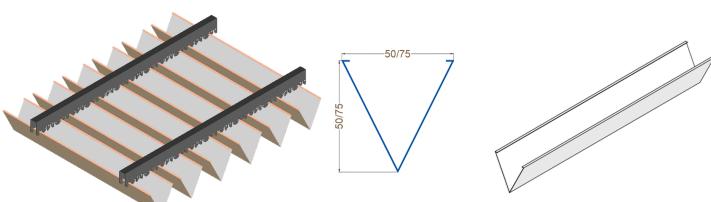

## **Characteristics:**

Gyproc® Metlance™ V Shaped baffles are made of GI and are placed linearly at specific distance to form various patterns. Gyproc® Metlance™ V-shaped Baffles are a perfect fit for spacious rooms. It enhances the elegance & usability of any space. The baffles also enhance the acoustics of the space.

## **Physical Properties:**

Thickness (mm) : 0.5±0.04

Length (mm) : 2400/3000/3600 (±4)

Width (mm) : 50/75 (±1) Height (mm) : 50/75 (±1) Material : GI 120GSM Finish : Powder coated Colour : As per RAL code Gap (mm) : 25/50/75 (±1)